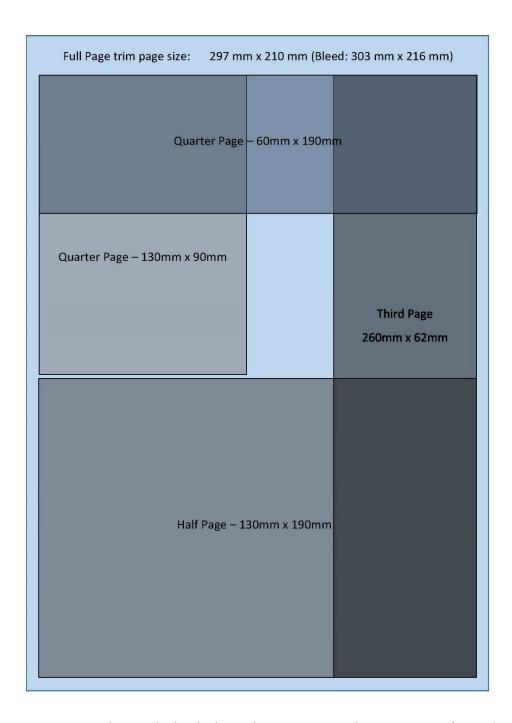

## **MECHANICAL SPECIFICATION**

Advertisement sizes are shown here as they appear in proportion to the magazine page. The exact placement on the page will be at the editor's discretion.

All advertisements must be supplied as high-resolution, press-ready PDF or image (jpg or bmp) files.